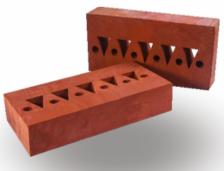

REB-72 FACING BRICK

Size220 x 100 x 70 mm

**REB-73** AMERICANO BRICK

Size220 x 100 x 70mm

**REB-84** Assorted Orange Size 215 x 100 x 70 mm

Size 230 x 110 x 70 mm

REB-83 BUBBL E BRIOK 100 x 70 mm REB-74 EMBOSSED DIAMOND BRICK Size220 x 100 x 70mm REB-75 LEAF BRICK Size220 x 100 x 70 mm