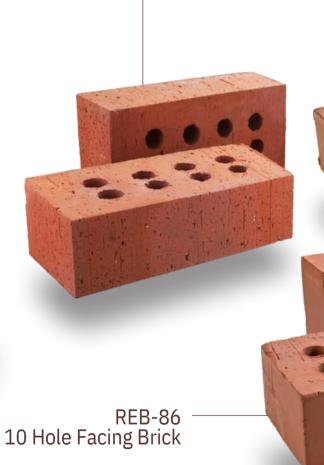

REB-72 FACING BRICK

Size220 x 100 x 70 mm

**REB-73** AMERICANO BRICK

Size220 x 100 x 70mm

**REB-84** Assorted Orange Size 215 x 100 x 70 mm

Size 230 x 110 x 70 mm

REB-83 BUBBL E BRIOK 100 x 70 mm REB-74 EMBOSSED DIAMOND BRICK Size220 x 100 x 70mm REB-75 LEAF BRICK Size220 x 100 x 70 mm