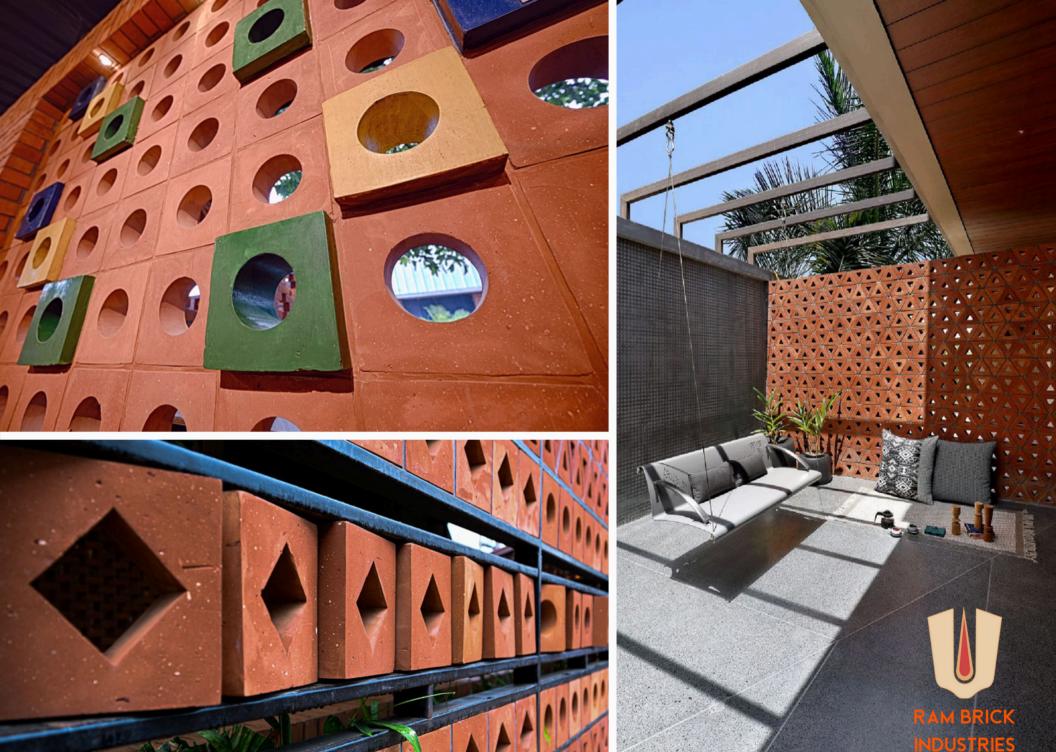

### CLAY BRICKS ASSORTED

Salient Features
Aesthetic Appeal & Ageless Beauty
Thermal&AcousticInsulation Fire Resistance with Very
High Compressive Strength Less Water Absorption
Highlydurable O er long-term performance Low
maintenance Application For Interior & Exterior

Shade, Size, Thickness Variation, Hairline cracks, Bending are the inherent properties of the fired / Baked Clay Products

REB-92 (B) Rat Trap Facing Brick REB-91 REB-92 Slim Rustic(No Perforation) Red Solid (No Perforation) Size220 x 100 x 70mm Size220 x 100 x 35 mm Size220 x 100 x 70 mm **RAM BRICK** 