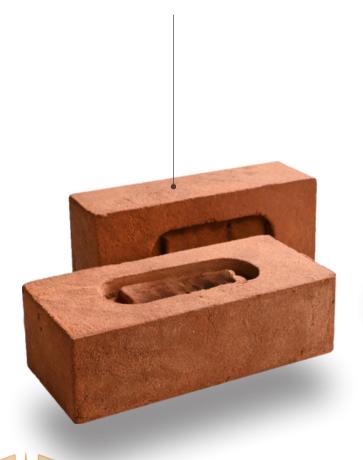

Shade, Size, Thickness Variation, Hairline cracks, Bending are the inherent properties of the fired / Baked Clay Products

REB-92 (B) Rat Trap Facing Brick REB-91 REB-92 Slim Rustic(No Perforation) Red Solid (No Perforation) Size220 x 100 x 70mm Size220 x 100 x 35 mm Size220 x 100 x 70 mm **RAM BRICK** 