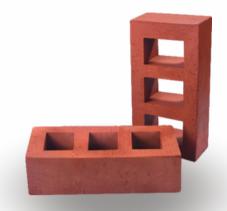

**RHB-89** DARK MYSTERY BRICK

Size220 x 100 x 70mm

Size215 x 100 x 65mm

RHB-60 METRIC BRICK

Size215 x 100 x 65 mm

RHB-61 IMPERIAL BRICK

Size228 x 114 x 68 mm

RHB-63 PLINTH EXPANDER BRICK

Size228 x 108 x 68 x 23 x 60mm

RHB-62 HALF ROUND BRICK Size220 x 100 x 70mm

**RHB-93** SOLID BRICK (No Frog)

Size215 x 100 x 65mm

RHB-94 **ROMANO** BRICK (No Frog)

Size220 x 100 x 70mm

**RHB-99** AUTUMN WEATHERED BRICK (No Frog) Size240 x 100 x 50mm