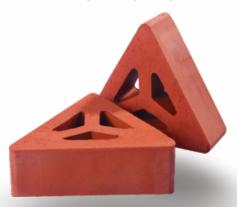

REJ-721 Xcel Size 210 x 210 x 70mm

REJ-722 Zoey Size 210 x 210 x 70mm

REJ-723 Trigon Size 210 x 210 x 70mm

REJ-724 Barmuda Size 210 x 210 x 70mm

REJ-725 Smart Square
Size 210 x 210 x 70mm

REJ-726 Set-Square Size 210 x 210 x 70mm