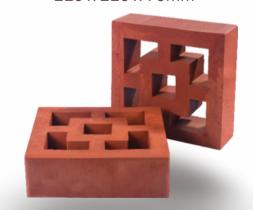

REJ-721 Xcel Size 210 x 210 x 70mm

REJ-722 Zoey Size 210 x 210 x 70mm

REJ-723 Trigon Size 210 x 210 x 70mm

REJ-724 Barmuda Size 210 x 210 x 70mm

REJ-725 Smart Square
Size 210 x 210 x 70mm

REJ-726 Set-Square Size 210 x 210 x 70mm