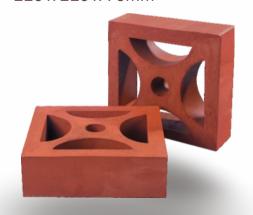

REJ-721 Xcel Size 210 x 210 x 70mm

REJ-722 Zoey Size 210 x 210 x 70mm

REJ-723 Trigon Size 210 x 210 x 70mm

REJ-724 Barmuda Size 210 x 210 x 70mm

REJ-725 Smart Square
Size 210 x 210 x 70mm

REJ-726 Set-Square Size 210 x 210 x 70mm

REJ-727 Lily Lotus  $Size 210 \times 210 \times 70 \text{mm}$ 

REJ-728 Sun Square Size 210 x 210 x 70mm

REJ-729 Moon Square
Size 210 x 210 x 70mm

REJ-730 Star Square Size 210 x 210 x 70mm

REJ-731 Time Square
Size 210 x 210 x 70mm