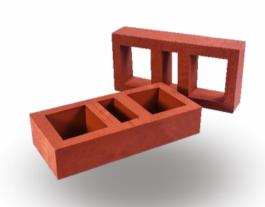

Size228 x 108 x 68 x 23 x 60mm

RHB-62 HALF ROUND BRICK Size220 x 100 x 70mm

**RHB-93** SOLID BRICK (No Frog)

Size215 x 100 x 65mm

RHB-94 **ROMANO** BRICK (No Frog)

Size220 x 100 x 70mm

**RHB-99** AUTUMN WEATHERED BRICK (No Frog) Size240 x 100 x 50mm

REB-72 FACING BRICK

Size220 x 100 x 70 mm

**REB-73** AMERICANO BRICK

Size220 x 100 x 70mm

**REB-84** Assorted Orange Size 215 x 100 x 70 mm

Size 230 x 110 x 70 mm

REB-83 BUBBL E BRIOK 100 x 70 mm REB-74 EMBOSSED DIAMOND BRICK Size220 x 100 x 70mm REB-75 LEAF BRICK Size220 x 100 x 70 mm