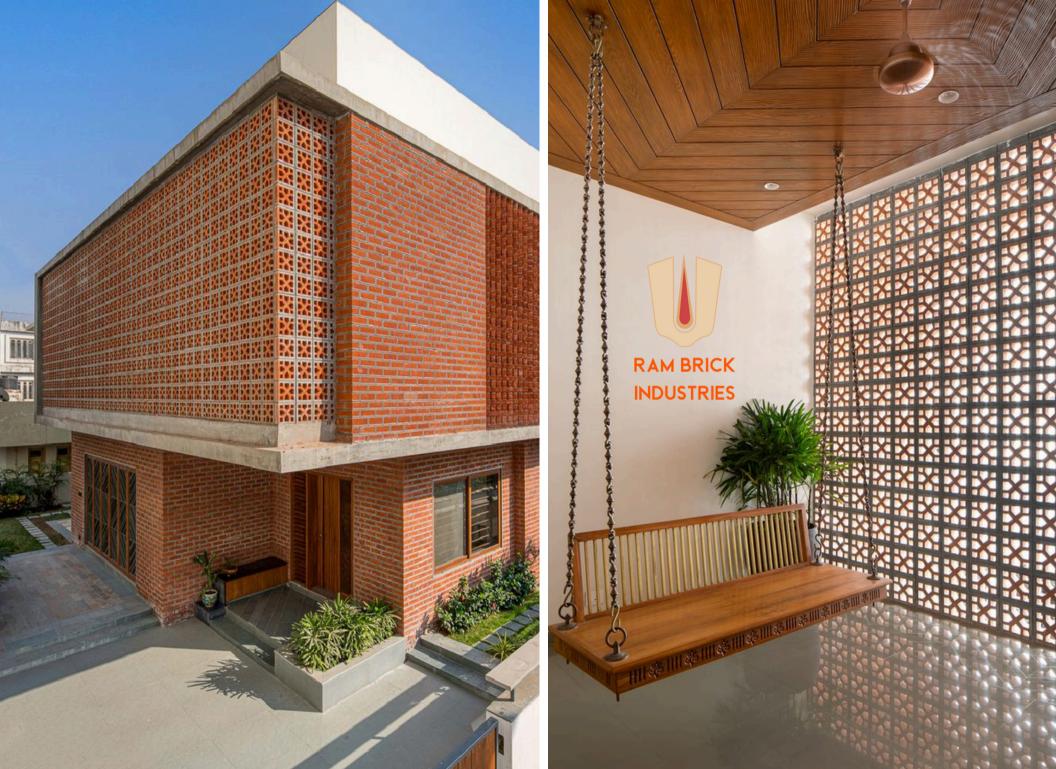

### CLAY BRICKS ASSORTED

Salient Features
Aesthetic Appeal & Ageless Beauty
Thermal&AcousticInsulation Fire Resistance with Very
High Compressive Strength Less Water Absorption
Highlydurable O er long-term performance Low
maintenance Application For Interior & Exterior

**INDUSTRIES** 

Salient Features
Aesthetic Appeal & Ageless Beauty
Thermal & Acoustic Insulation
Fire Resistance with High Compressive Strength
Eco Friendly
Application
For Interior & Exterior

Note Shade, Size, Thickness Variation, Hairline cracks, Bending are the inherent properties of the fired / Baked Clay Products