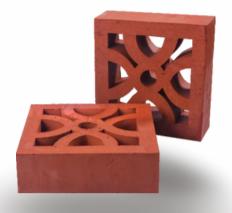

REJ-727 Lily Lotus  $Size 210 \times 210 \times 70 \text{mm}$ 

REJ-728 Sun Square Size 210 x 210 x 70mm

REJ-729 Moon Square
Size 210 x 210 x 70mm

REJ-730 Star Square Size 210 x 210 x 70mm

REJ-731 Time Square
Size 210 x 210 x 70mm