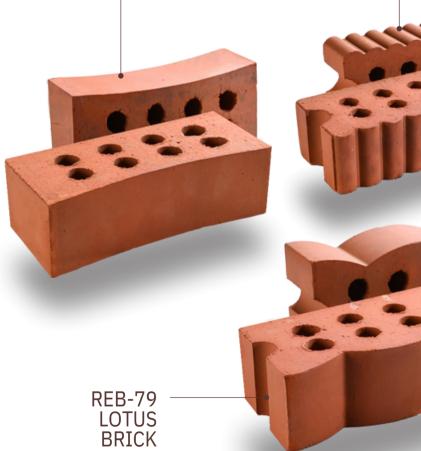

REJ-727 Lily Lotus  $Size 210 \times 210 \times 70 \text{mm}$ 

REJ-728 Sun Square Size 210 x 210 x 70mm

REJ-729 Moon Square
Size 210 x 210 x 70mm

REJ-730 Star Square Size 210 x 210 x 70mm

REJ-731 Time Square
Size 210 x 210 x 70mm