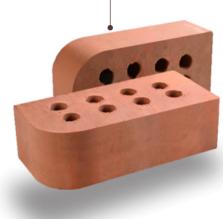

**RHB-89** DARK MYSTERY BRICK

Size220 x 100 x 70mm

Size215 x 100 x 65mm

RHB-60 METRIC BRICK

Size215 x 100 x 65 mm

RHB-61 IMPERIAL BRICK

Size228 x 114 x 68 mm

RHB-63 PLINTH EXPANDER BRICK

Size228 x 108 x 68 x 23 x 60mm

RHB-62 HALF ROUND BRICK Size220 x 100 x 70mm

**RHB-93** SOLID BRICK (No Frog)

Size215 x 100 x 65mm

RHB-94 **ROMANO** BRICK (No Frog)

Size220 x 100 x 70mm

**RHB-99** AUTUMN WEATHERED BRICK (No Frog) Size240 x 100 x 50mm