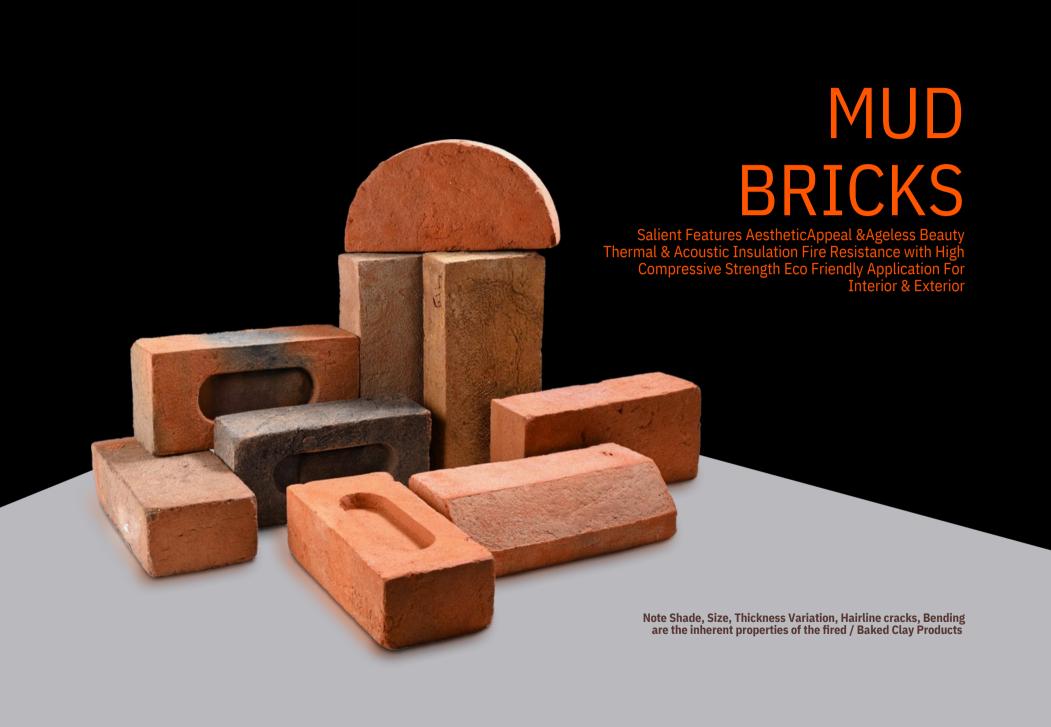

### CLAY BRICKS ASSORTED

Salient Features
Aesthetic Appeal & Ageless Beauty
Thermal&AcousticInsulation Fire Resistance with Very
High Compressive Strength Less Water Absorption
Highlydurable O er long-term performance Low
maintenance Application For Interior & Exterior

Shade, Size, Thickness Variation, Hairline cracks, Bending are the inherent properties of the fired / Baked Clay Products

REB-92 (B) Rat Trap Facing Brick REB-91 REB-92 Slim Rustic(No Perforation) Red Solid (No Perforation) Size220 x 100 x 70mm Size220 x 100 x 35 mm Size220 x 100 x 70 mm **RAM BRICK** 