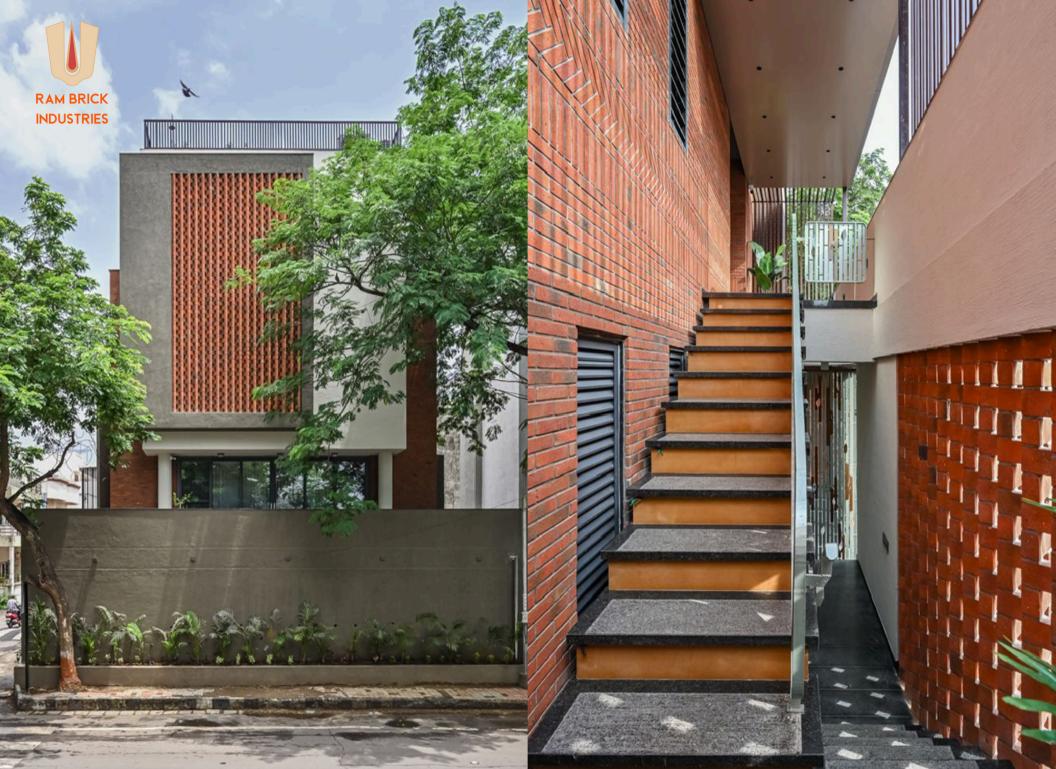

LL NOSE BRICK

Size 220 x 100 x 70 mm

REB-81 2 SIDE ROUND BRICK

Size 220 x 100 x 70 mm

REB-82 N-ROUND CUT BRICK

Size 220 x 100 x 70 mm







REB-99 ZIG-ZAG BRICK

Size 220 x 100 x 70mm











### CLAY BRICKS ASSORTED

Salient Features
Aesthetic Appeal & Ageless Beauty
Thermal&AcousticInsulation Fire Resistance with Very
High Compressive Strength Less Water Absorption
Highlydurable O er long-term performance Low
maintenance Application For Interior & Exterior



Shade, Size, Thickness Variation, Hairline cracks, Bending are the inherent properties of the fired / Baked Clay Products



REB-92 (B) Rat Trap Facing Brick REB-91 REB-92 Slim Rustic(No Perforation) Red Solid (No Perforation) Size220 x 100 x 70mm Size220 x 100 x 35 mm Size220 x 100 x 70 mm **RAM BRICK** 

**INDUSTRIES** 







Salient Features
Aesthetic Appeal & Ageless Beauty
Thermal & Acoustic Insulation
Fire Resistance with High Compressive Strength
Eco Friendly
Application
For Interior & Exterior

Note Shade, Size, Thickness Variation, Hairline cracks, Bending are the inherent properties of the fired / Baked Clay Products

REJ-721 Xcel Size 210 x 210 x 70mm



REJ-722 Zoey Size 210 x 210 x 70mm



REJ-723 Trigon Size 210 x 210 x 70mm



REJ-724 Barmuda Size 210 x 210 x 70mm



REJ-725 Smart Square
Size 210 x 210 x 70mm



REJ-726 Set-Square Size 210 x 210 x 70mm





REJ-727 Lily Lotus  $Size 210 \times 210 \times 70 \text{mm}$ 



REJ-728 Sun Square Size 210 x 210 x 70mm



REJ-729 Moon Square
Size 210 x 210 x 70mm



REJ-730 Star Square Size 210 x 210 x 70mm



REJ-731 Time Square
Size 210 x 210 x 70