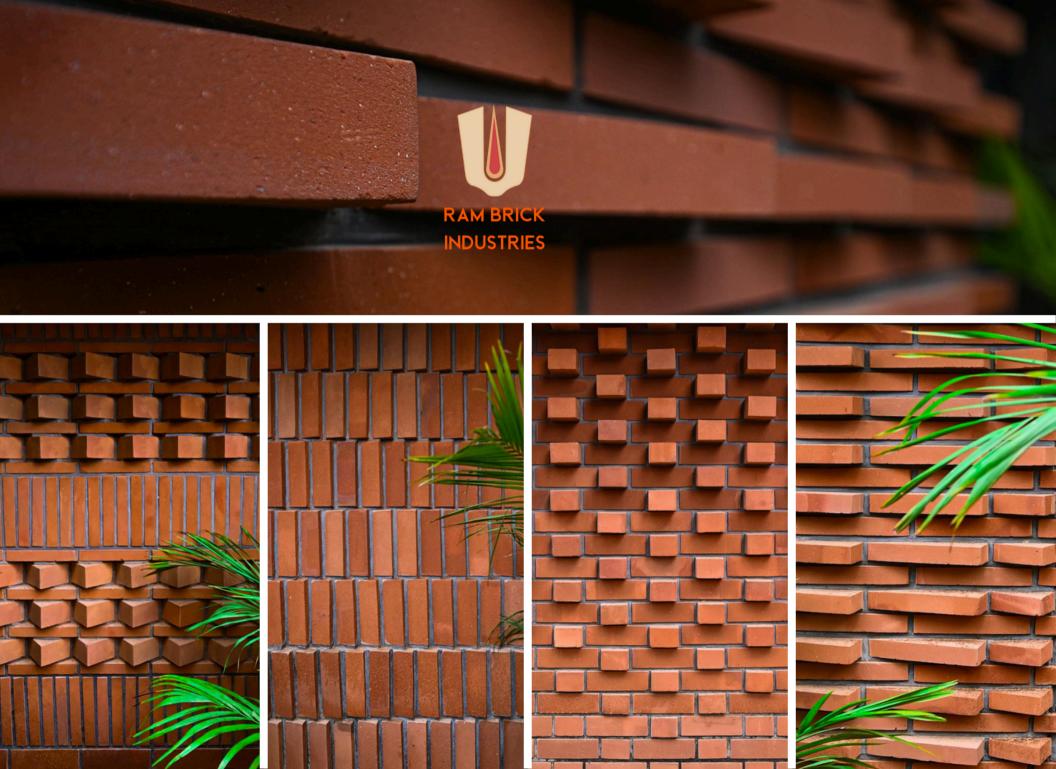

### CLAY BRICKS ASSORTED

Salient Features
Aesthetic Appeal & Ageless Beauty
Thermal&AcousticInsulation Fire Resistance with Very
High Compressive Strength Less Water Absorption
Highlydurable O er long-term performance Low
maintenance Application For Interior & Exterior

Shade, Size, Thickness Variation, Hairline cracks, Bending are the inherent properties of the fired / Baked Clay Products

REB-92 (B) Rat Trap Facing Brick REB-91 REB-92 Slim Rustic(No Perforation) Red Solid (No Perforation) Size220 x 100 x 70mm Size220 x 100 x 35 mm Size220 x 100 x 70 mm **RAM BRICK** 