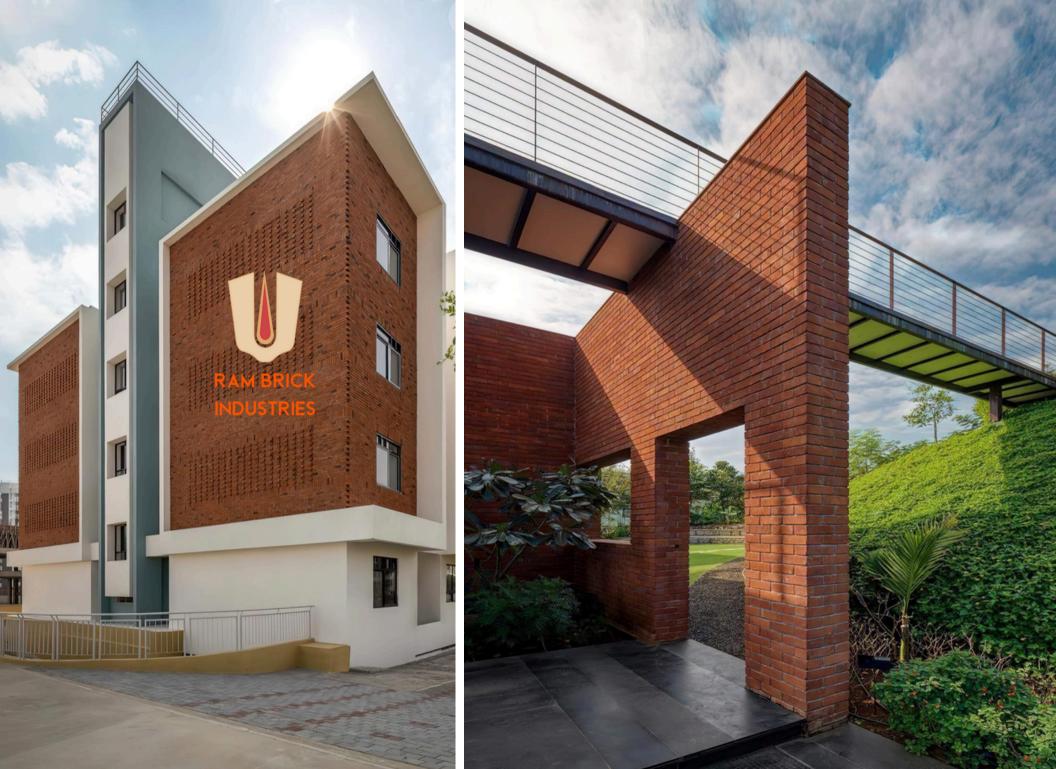

### CLAY BRICKS ASSORTED

Salient Features
Aesthetic Appeal & Ageless Beauty
Thermal&AcousticInsulation Fire Resistance with Very
High Compressive Strength Less Water Absorption
Highlydurable O er long-term performance Low
maintenance Application For Interior & Exterior

Shade, Size, Thickness Variation, Hairline cracks, Bending are the inherent properties of the fired / Baked Clay Products

REB-92 (B) Rat Trap Facing Brick REB-91 REB-92 Slim Rustic(No Perforation) Red Solid (No Perforation) Size220 x 100 x 70mm Size220 x 100 x 35 mm Size220 x 100 x 70 mm **RAM BRICK** 