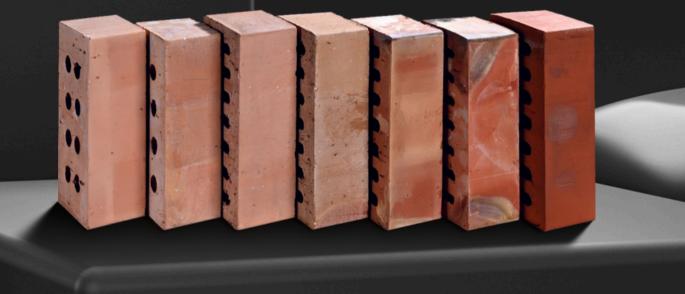

### CLAY BRICKS ASSORTED

Salient Features
Aesthetic Appeal & Ageless Beauty
Thermal&AcousticInsulation Fire Resistance with Very
High Compressive Strength Less Water Absorption
Highlydurable O er long-term performance Low
maintenance Application For Interior & Exterior

Shade, Size, Thickness Variation, Hairline cracks, Bending are the inherent properties of the fired / Baked Clay Products

REB-92 (B) Rat Trap Facing Brick REB-91 REB-92 Slim Rustic(No Perforation) Red Solid (No Perforation) Size220 x 100 x 70mm Size220 x 100 x 35 mm Size220 x 100 x 70 mm **RAM BRICK** 