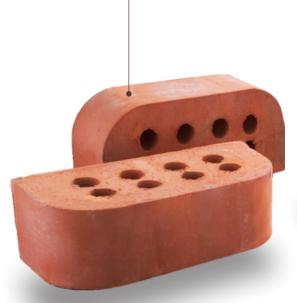

**RHB-89** DARK MYSTERY BRICK

Size220 x 100 x 70mm

Size215 x 100 x 65mm

RHB-60 METRIC BRICK

Size215 x 100 x 65 mm

RHB-61 IMPERIAL BRICK

Size228 x 114 x 68 mm

RHB-63 PLINTH EXPANDER BRICK

Size228 x 108 x 68 x 23 x 60mm

RHB-62 HALF ROUND BRICK Size220 x 100 x 70mm

**RHB-93** SOLID BRICK (No Frog)

Size215 x 100 x 65mm

RHB-94 **ROMANO** BRICK (No Frog)

Size220 x 100 x 70mm

**RHB-99** AUTUMN WEATHERED BRICK (No Frog) Size240 x 100 x 50mm