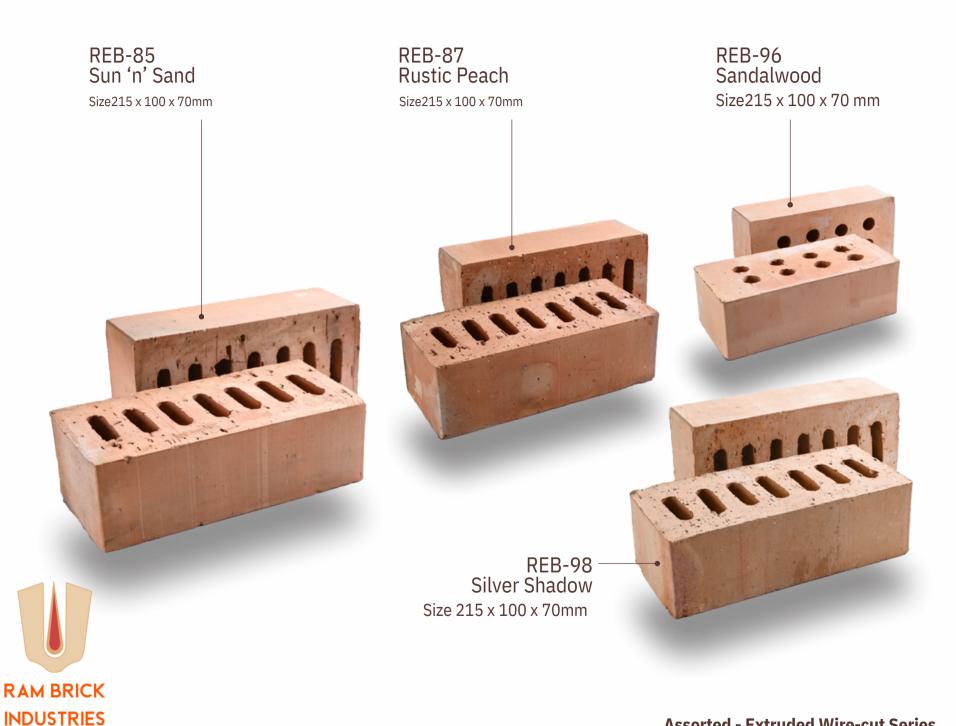

REB-72 FACING BRICK

Size220 x 100 x 70 mm

**REB-73** AMERICANO BRICK

Size220 x 100 x 70mm

**REB-84** Assorted Orange Size 215 x 100 x 70 mm

Size 230 x 110 x 70 mm

REB-83 BUBBL E BRIOK 100 x 70 mm REB-74 EMBOSSED DIAMOND BRICK Size220 x 100 x 70mm REB-75 LEAF BRICK Size220 x 100 x 70 mm