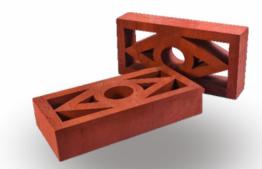

REB-72 FACING BRICK

Size220 x 100 x 70 mm

**REB-73** AMERICANO BRICK

Size220 x 100 x 70mm

**REB-84** Assorted Orange Size 215 x 100 x 70 mm

Size 230 x 110 x 70 mm

REB-83 BUBBL E BRIOK 100 x 70 mm REB-74 EMBOSSED DIAMOND BRICK Size220 x 100 x 70mm REB-75 LEAF BRICK Size220 x 100 x 70 mm